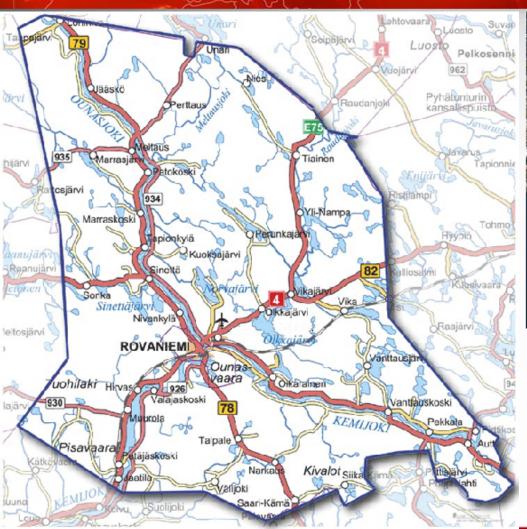

#### Rovaniemi Rivers and extensive land area

OF SANTA CLAUS

Location in the crossing of two biggest Finnish rivers (Kemi-river and Ounasriver)