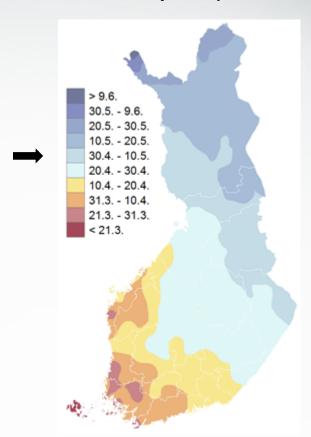

#### Winter in Rovaniemi

(Finnish Meteorological Insitute)

Average starting date of permanent snow cover (1981-2010 normal period)

Average ending date of permanent snow cover (1981-2010 normal period)