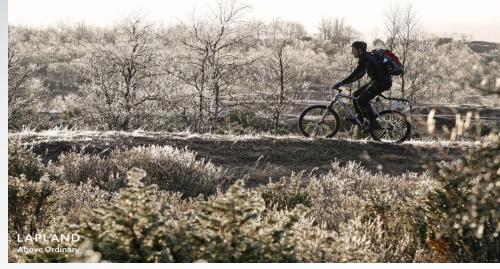

#### Snowmobiles and bicycling

In Rovaniemi snowmobile routes and tracks in 2014:

-Official routes: about 320 km

-Unofficial tracks: about 700 km

Regionally and commercially (e.g tourism) important tracks will be official routes in future.

All year round maintained bicycle ways together 141 km