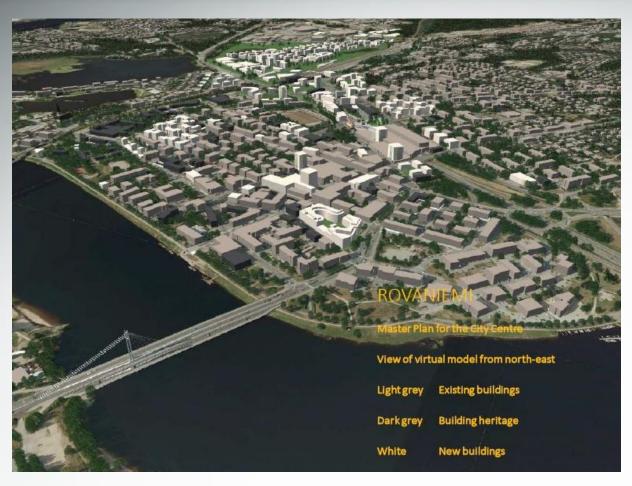

#### Rovaniemi City Plan by Alvar Aalto

"Reindeer Antler Plan",
Designing the plan started 1944 and was finished in 1946