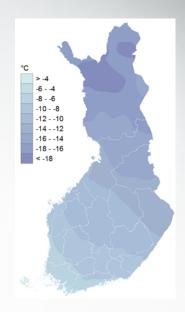

#### Winter in Rovaniemi

(Finnish Meteorological Insitute)

Average starting date of permanent snow cover (1981-2010 normal period)

Average ending date of permanent snow cover (1981-2010 normal period)