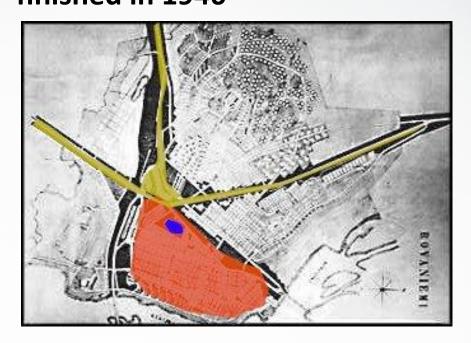

#### Rovaniemi City Plan by Alvar Aalto

"Reindeer Antler Plan",
Designing the plan started 1944 and was finished in 1946