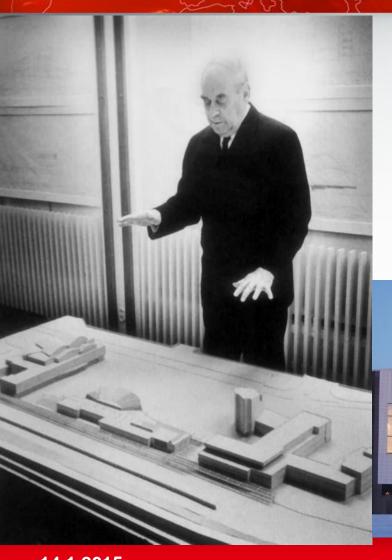

#### Rovaniemi City Plan by Alvar Aalto

"Reindeer Antler Plan",
Designing the plan started 1944 and was finished in 1946

# Cultural and Administrational Center, Alvar Aalto-centre

Library (1965), Lappia Hall (1975), City Hall (1988)