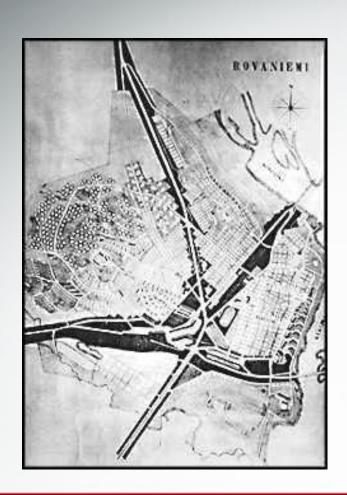

#### Rovaniemi City Plan by Alvar Aalto

"Reindeer Antler Plan",
Designing the plan started 1944 and was finished in 1946