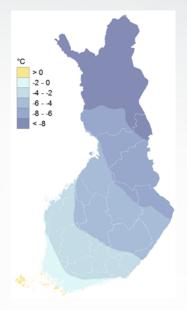

# Rovaniemi is a city with white and most probably cold Christmas

#### **Probability of a white Christmas in Finland**

Max temp. /Christmas

Min temp. /Christmas