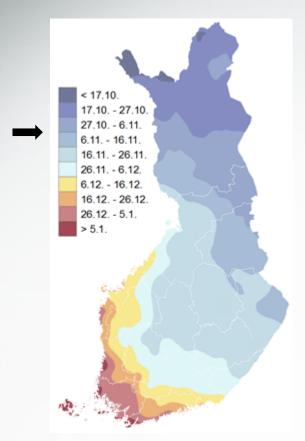

#### Winter in Rovaniemi

(Finnish Meteorological Insitute)

Average starting date of permanent snow cover (1981-2010 normal period)

Average ending date of permanent snow cover (1981-2010 normal period)