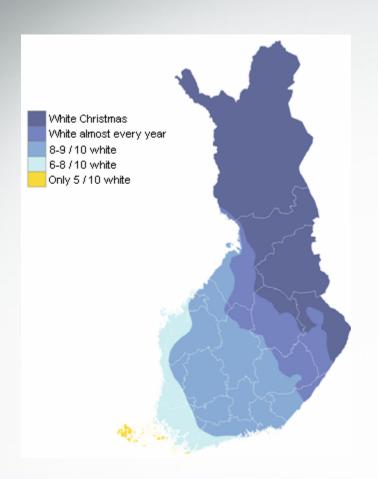

# Rovaniemi is a city with white and most probably cold Christmas

#### **Probability of a white Christmas in Finland**

Max temp. /Christmas

Min temp. /Christmas